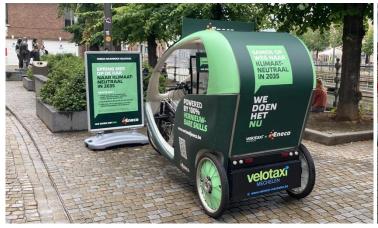

FULL WRAPPING

Full wrapping according to your layout template € 1,500 \*

<sup>\*</sup> In collaboration with ViaPrintix – not included is SPECIAL advertising material

# SPECIAL ADVERTISING MATERIAL

Supplement your full wrap with the following eye-catching extras:

| REAR PANEL (INCLUDED IN FULL WRAPPING)  2nd Rear Panel                 | € 200      |
|------------------------------------------------------------------------|------------|
| Window print on the back of the rear panel                             | € 45       |
| Complete print on the back of the rear panel                           | € 100      |
|                                                                        |            |
| WHEEL CAPS  Type 1 = 2 rear wheel hubcaps with wheel hub in the centre | € 120      |
| Type 2 = 2 rear wheel hubcaps- Plate for complete motif view           | € 200      |
|                                                                        |            |
| Roof sign/Mini Branding                                                | 0.111      |
| Roof sign single                                                       | € 100      |
| Roof sign special design                                               | on request |
| Inside sign – message in front of passengers                           | € 35       |
|                                                                        |            |
| OTHER                                                                  |            |
| Set artificial leather driver's rain roof and                          |            |
| artificial leather passenger side protection in customer colours       | € 450      |
| Jersey sponsoring                                                      | on request |
|                                                                        |            |