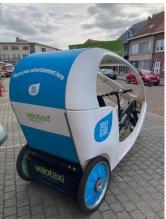

FULL WRAPPING

Full wrapping according to your layout template € 1,500 \*

<sup>\*</sup> In collaboration with ViaPrintix – not included is SPECIAL advertising material

# SPECIAL ADVERTISING MATERIAL

Supplement your full wrap with the following eye-catching extras:

| REAR PANEL (INCLUDED IN FULL WRAPPING)  2nd Rear Panel                 | € 200      |
|------------------------------------------------------------------------|------------|
| Window print on the back of the rear panel                             | € 45       |
| Complete print on the back of the rear panel                           | € 100      |
|                                                                        |            |
| WHEEL CAPS  Type 1 = 2 rear wheel hubcaps with wheel hub in the centre | € 120      |
| Type 2 = 2 rear wheel hubcaps- Plate for complete motif view           | € 200      |
|                                                                        |            |
| Roof sign/Mini Branding                                                | 0.111      |
| Roof sign single                                                       | € 100      |
| Roof sign special design                                               | on request |
| Inside sign – message in front of passengers                           | € 35       |
|                                                                        |            |
| OTHER                                                                  |            |
| Set artificial leather driver's rain roof and                          |            |
| artificial leather passenger side protection in customer colours       | € 450      |
| Jersey sponsoring                                                      | on request |
|                                                                        |            |